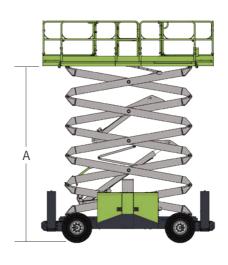

# MAIN SPECS OF ELECTRIC ROUGH TERRAIN SCISSOR LIFT

**Comply with CE Standard** 

Gross (With/Without Outriggers)

| Model                                         | ZS1218ERT                                   |              |
|-----------------------------------------------|---------------------------------------------|--------------|
|                                               | Imperial                                    | Metric       |
| Size                                          | 2                                           |              |
| Work Height                                   | 45ft 3in                                    | 13.8m        |
| A - Platform Height-Elevated                  | 38ft 9in                                    | 11.8m        |
| B - Platform Height-Stowed                    | 5ft 5in                                     | 1.65m        |
| C - Platform Length (With/Without Outriggers) | 9ft                                         | 2.75m        |
| D - Platform Width                            | 5ft                                         | 1.52m        |
| Platform Extension                            | 3ft 11in                                    | 1.2m         |
| E - Overall Height (Rails Up)                 | 9ft                                         | 2.74m        |
| Overall Height (Rails Down)                   | 6ft 9in                                     | 2.05m        |
| F - Overall Length (With/Without Outriggers)  | 11ft 6in                                    | 3.5m         |
| G - Overall Width                             | 5ft 9in                                     | 1.75m        |
| H - Wheelbase                                 | 6ft 5in                                     | 1.95m        |
| I - Ground Clearance                          | 9.5in                                       | 0.24m        |
| Perforn                                       | nance                                       |              |
| Platform Capacity                             | 770lb                                       | 350kg        |
| Capacity on Deck Extension                    | 250lb                                       | 113kg        |
| Drive Height                                  | full height                                 |              |
| Max. Number of Workers                        | 3/2                                         |              |
| Drive Speed (Stowed)                          | 3.7mph                                      | 6km/h        |
| Drive Speed (Raised)                          | 0.3mph                                      | 0.5km/h      |
| Turning Radius (Inside)                       | 6ft 7in                                     | 2.0m         |
| Turning Radius (Outside)                      | 13ft 9in                                    | 4.2m         |
| Lifting Motor                                 | 48V/5.0KW                                   |              |
| Drive Motor                                   | 2×32VAC/3.3KW                               |              |
| Up/Down Time                                  | 55/50s                                      |              |
| Gradeability                                  | 40%                                         |              |
| Max. Working Slope (Lateral/Vertical)         | 2°/3°                                       |              |
| Control                                       | Proportional Control                        |              |
| Drive                                         | Rear Wheels                                 |              |
| Brake                                         | Rear Wheels                                 |              |
| Tire                                          | Ø27in×12in                                  | Ø675mmX280mm |
| Pow                                           | er                                          |              |
| Battery                                       | 8×6V/220Ah (DISCOVER)<br>8×6V/230Ah (QUIMO) |              |
| Charger                                       | 48V/35A                                     |              |
| Weig                                          | ht                                          |              |