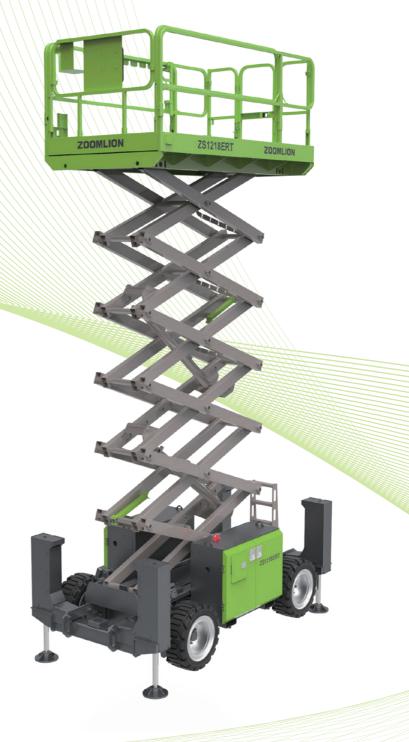

# ZOOMILION ELECTRIC ROUGH TERRAIN SCISSOR LIFT

**ZS1218ERT** 

Comply with CE Standard

## **High Performance**

- Divable at full height, high working efficiency
- ▶ AC motor drive and oscillating axle, great off-road performance
- ► Click-to-level function
- ▶ 40% gradeability, good adaptability
- ► Large ground clearance, easy to travel across
- ▶ Light weight and compact for flexible application