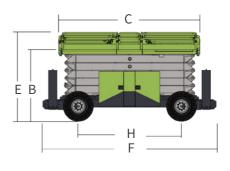

# MAIN SPECS OF ELECTRIC ROUGH TERRAIN SCISSOR LIFT

**Comply with CE Standard** 

Gross (With/Without Outriggers)

| Model                                         | ZS1218ERT                                   |              |
|-----------------------------------------------|---------------------------------------------|--------------|
|                                               | Imperial                                    | Metric       |
| Size                                          | 2                                           |              |
| Work Height                                   | 45ft 3in                                    | 13.8m        |
| A - Platform Height-Elevated                  | 38ft 9in                                    | 11.8m        |
| B - Platform Height-Stowed                    | 5ft 5in                                     | 1.65m        |
| C - Platform Length (With/Without Outriggers) | 9ft                                         | 2.75m        |
| D - Platform Width                            | 5ft                                         | 1.52m        |
| Platform Extension                            | 3ft 11in                                    | 1.2m         |
| E - Overall Height (Rails Up)                 | 9ft                                         | 2.74m        |
| Overall Height (Rails Down)                   | 6ft 9in                                     | 2.05m        |
| F - Overall Length (With/Without Outriggers)  | 11ft 6in                                    | 3.5m         |
| G - Overall Width                             | 5ft 9in                                     | 1.75m        |
| H - Wheelbase                                 | 6ft 5in                                     | 1.95m        |
| I - Ground Clearance                          | 9.5in                                       | 0.24m        |
| Perforn                                       | nance                                       |              |
| Platform Capacity                             | 770lb                                       | 350kg        |
| Capacity on Deck Extension                    | 250lb                                       | 113kg        |
| Drive Height                                  | full height                                 |              |
| Max. Number of Workers                        | 3/2                                         |              |
| Drive Speed (Stowed)                          | 3.7mph                                      | 6km/h        |
| Drive Speed (Raised)                          | 0.3mph                                      | 0.5km/h      |
| Turning Radius (Inside)                       | 6ft 7in                                     | 2.0m         |
| Turning Radius (Outside)                      | 13ft 9in                                    | 4.2m         |
| Lifting Motor                                 | 48V/5.0KW                                   |              |
| Drive Motor                                   | 2×32VAC/3.3KW                               |              |
| Up/Down Time                                  | 55/50s                                      |              |
| Gradeability                                  | 40%                                         |              |
| Max. Working Slope (Lateral/Vertical)         | 2°/3°                                       |              |
| Control                                       | Proportional Control                        |              |
| Drive                                         | Rear Wheels                                 |              |
| Brake                                         | Rear Wheels                                 |              |
| Tire                                          | Ø27in×12in                                  | Ø675mmX280mm |
| Pow                                           | er                                          |              |
| Battery                                       | 8×6V/220Ah (DISCOVER)<br>8×6V/230Ah (QUIMO) |              |
| Charger                                       | 48V/35A                                     |              |
| Weig                                          | ht                                          |              |