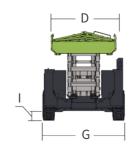

# MAIN SPECS OF ELECTRIC ROUGH TERRAIN SCISSOR LIFT

**Comply with CE Standard** 

Gross (With/Without Outriggers)

| Model                                         | ZS1218ERT                                   |              |
|-----------------------------------------------|---------------------------------------------|--------------|
|                                               | Imperial                                    | Metric       |
| Size                                          | 2                                           |              |
| Work Height                                   | 45ft 3in                                    | 13.8m        |
| A - Platform Height-Elevated                  | 38ft 9in                                    | 11.8m        |
| B - Platform Height-Stowed                    | 5ft 5in                                     | 1.65m        |
| C - Platform Length (With/Without Outriggers) | 9ft                                         | 2.75m        |
| D - Platform Width                            | 5ft                                         | 1.52m        |
| Platform Extension                            | 3ft 11in                                    | 1.2m         |
| E - Overall Height (Rails Up)                 | 9ft                                         | 2.74m        |
| Overall Height (Rails Down)                   | 6ft 9in                                     | 2.05m        |
| F - Overall Length (With/Without Outriggers)  | 11ft 6in                                    | 3.5m         |
| G - Overall Width                             | 5ft 9in                                     | 1.75m        |
| H - Wheelbase                                 | 6ft 5in                                     | 1.95m        |
| I - Ground Clearance                          | 9.5in                                       | 0.24m        |
| Perforn                                       | nance                                       |              |
| Platform Capacity                             | 770lb                                       | 350kg        |
| Capacity on Deck Extension                    | 250lb                                       | 113kg        |
| Drive Height                                  | full height                                 |              |
| Max. Number of Workers                        | 3/2                                         |              |
| Drive Speed (Stowed)                          | 3.7mph                                      | 6km/h        |
| Drive Speed (Raised)                          | 0.3mph                                      | 0.5km/h      |
| Turning Radius (Inside)                       | 6ft 7in                                     | 2.0m         |
| Turning Radius (Outside)                      | 13ft 9in                                    | 4.2m         |
| Lifting Motor                                 | 48V/5.0KW                                   |              |
| Drive Motor                                   | 2×32VAC/3.3KW                               |              |
| Up/Down Time                                  | 55/50s                                      |              |
| Gradeability                                  | 40%                                         |              |
| Max. Working Slope (Lateral/Vertical)         | 2°/3°                                       |              |
| Control                                       | Proportional Control                        |              |
| Drive                                         | Rear Wheels                                 |              |
| Brake                                         | Rear Wheels                                 |              |
| Tire                                          | Ø27in×12in                                  | Ø675mmX280mm |
| Pow                                           | er                                          |              |
| Battery                                       | 8×6V/220Ah (DISCOVER)<br>8×6V/230Ah (QUIMO) |              |
| Charger                                       | 48V/35A                                     |              |
| Weig                                          | ht                                          |              |