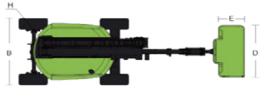

### **ZOOMLION**

| Model                     | ZA14J                                                          |          |  |
|---------------------------|----------------------------------------------------------------|----------|--|
|                           | Imperial                                                       | Metric   |  |
|                           | Size                                                           |          |  |
| Work Height               | 51ft 10in                                                      | 15.80m   |  |
| Platform Height           | 45ft 3in                                                       | 13.80m   |  |
| Horizontal Outreach       | 27ft 3in                                                       | 8.30m    |  |
| Up and Over Height        | 24ft 9in                                                       | 7.55m    |  |
| A - Stowed Length         | 21ft 7in                                                       | 6.57m    |  |
| B - Stowed Width          | 7ft 7in                                                        | 2.30m    |  |
| C - Stowed Height         | 7ft 5in                                                        | 2.27m    |  |
| D - Platform Length       | 6ft                                                            | 1.83m    |  |
| E - Platform Width        | 2ft 6in                                                        | 0.76m    |  |
| Jib Length                | 4ft 1in                                                        | 1.24m    |  |
| F - Wheelbase             | 7ft 9in                                                        | 2.36m    |  |
| G - Ground Clearance      | 1ft 5in                                                        | 0.42m    |  |
| Performance               |                                                                |          |  |
| Platform Capacity         | 660 lb                                                         | 300kg    |  |
| Drive Speed               | 4.23 mph                                                       | 6.8km/h  |  |
| Gradeability              | 45%(24°)                                                       | 45%(24°) |  |
| Axles Oscillation         | 4in                                                            | 0.1m     |  |
| Turning Radius (Inside)   | 6ft 9in                                                        | 2.06m    |  |
| Turning Radius (Outside)  | 15ft 8in                                                       | 4.78m    |  |
| Swing                     | 355° non-continuous                                            |          |  |
| Platform Rotation         | ±90°                                                           |          |  |
| H-Tail Swing              | 0                                                              |          |  |
| Max. Wind Speed           | 28mph                                                          | 12.5m/s  |  |
| Power                     |                                                                |          |  |
| Diesel Engine             | Kubota V2403 36kw/2600rpm<br>Kubota V2403 36.8kw/2700rpm(EU V) |          |  |
| Fuel Tank Capacity        | 17.2 (us gal)                                                  | 65L      |  |
| Auxiliary Power           | 12                                                             | 2V       |  |
| Control Voltage 12V       |                                                                | 2V       |  |
| Hydraulic System Capacity | 39.6 (us gal)                                                  | 150L     |  |
| Hydraulic Tank Capacity   | 20.1 (us gal)                                                  | 76L      |  |
| Drive                     | 4WD                                                            |          |  |
| Tire                      |                                                                |          |  |
| Туре                      | 315/55 D20 Foam-filled Tires<br>33×12-20 Solid Tires           |          |  |
| Weight                    |                                                                |          |  |
| Gross                     | 15653 lb                                                       | 7100kg   |  |

Range of Motion ZA14J