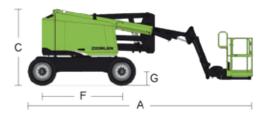

### **ZOOMLION**

| Model                     | ZA14J                                                          |          |  |
|---------------------------|----------------------------------------------------------------|----------|--|
|                           | Imperial                                                       | Metric   |  |
|                           | Size                                                           |          |  |
| Work Height               | 51ft 10in                                                      | 15.80m   |  |
| Platform Height           | 45ft 3in                                                       | 13.80m   |  |
| Horizontal Outreach       | 27ft 3in                                                       | 8.30m    |  |
| Up and Over Height        | 24ft 9in                                                       | 7.55m    |  |
| A - Stowed Length         | 21ft 7in                                                       | 6.57m    |  |
| B - Stowed Width          | 7ft 7in                                                        | 2.30m    |  |
| C - Stowed Height         | 7ft 5in                                                        | 2.27m    |  |
| D - Platform Length       | 6ft                                                            | 1.83m    |  |
| E - Platform Width        | 2ft 6in                                                        | 0.76m    |  |
| Jib Length                | 4ft 1in                                                        | 1.24m    |  |
| F - Wheelbase             | 7ft 9in                                                        | 2.36m    |  |
| G - Ground Clearance      | 1ft 5in                                                        | 0.42m    |  |
| Performance               |                                                                |          |  |
| Platform Capacity         | 660 lb                                                         | 300kg    |  |
| Drive Speed               | 4.23 mph                                                       | 6.8km/h  |  |
| Gradeability              | 45%(24°)                                                       | 45%(24°) |  |
| Axles Oscillation         | 4in                                                            | 0.1m     |  |
| Turning Radius (Inside)   | 6ft 9in                                                        | 2.06m    |  |
| Turning Radius (Outside)  | 15ft 8in                                                       | 4.78m    |  |
| Swing                     | 355° non-continuous                                            |          |  |
| Platform Rotation         | ±90°                                                           |          |  |
| H-Tail Swing              | 0                                                              |          |  |
| Max. Wind Speed           | 28mph                                                          | 12.5m/s  |  |
| Power                     |                                                                |          |  |
| Diesel Engine             | Kubota V2403 36kw/2600rpm<br>Kubota V2403 36.8kw/2700rpm(EU V) |          |  |
| Fuel Tank Capacity        | 17.2 (us gal)                                                  | 65L      |  |
| Auxiliary Power           | 12                                                             | 2V       |  |
| Control Voltage 12V       |                                                                | 2V       |  |
| Hydraulic System Capacity | 39.6 (us gal)                                                  | 150L     |  |
| Hydraulic Tank Capacity   | 20.1 (us gal)                                                  | 76L      |  |
| Drive                     | 4WD                                                            |          |  |
| Tire                      |                                                                |          |  |
| Туре                      | 315/55 D20 Foam-filled Tires<br>33×12-20 Solid Tires           |          |  |
| Weight                    |                                                                |          |  |
| Gross                     | 15653 lb                                                       | 7100kg   |  |

Range of Motion ZA14J