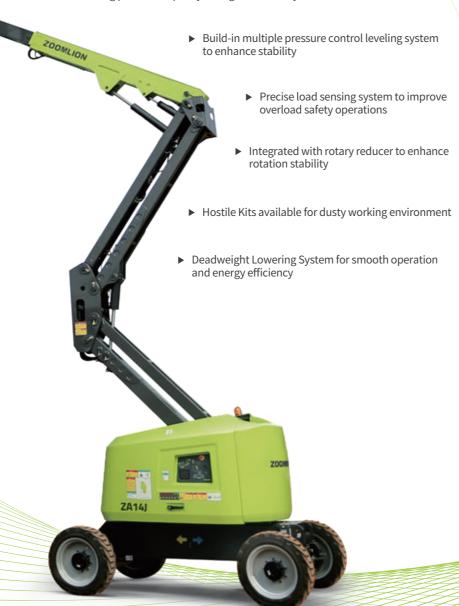

|-------------|-----------------------------|
|             | All motion alarm            |
|             | Proportional control        |
|             | Self-closing entry gate     |
|             | Flashing beacon             |
|             | Auto-leveling system        |
|             | Emergency stop button       |
|             | Over tilt protection system |
|             | Emergency descent system    |
|             | On-board diagnostic system  |
|             | Oscillating axle            |
|             | 4.3' LED display            |
|             | Load sensing system         |
|             | Swing-out engine tray       |
| < '         |                             |

### **Accessories & Options**

- ▶ Platform work lights
- ► Anti-collision device
- ▶ AC power to platform



# **ACCESS WITH ZOOMLION GREEN**

Phone: 0086(731)-88353692 E-mail: awp@zoomlion.com Add: 701 Xulong Nan Lu, Xiangjiang New District, Changsha Hunan, China Web: www.zoomlion-access.com

### **ZOOMLION**

| Model                     | ZA14J                                                          |          |  |
|---------------------------|----------------------------------------------------------------|----------|--|
|                           | Imperial                                                       | Metric   |  |
|                           | Size                                                           |          |  |
| Work Height               | 51ft 10in                                                      | 15.80m   |  |
| Platform Height           | 45ft 3in