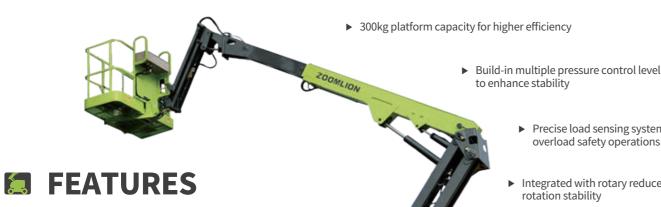

# ZOONLION ARTICULATING BOOM LIFT ZA14J

Comply with CE/ANSI/CSA Standard

## **HIGHLIGHTS**



### **Standard Features**

| $\setminus$ | Horn                        |
|-------------|-----------------------------|
|             | All motion alarm            |
|             | Proportional control        |
|             | Self-closing entry gate     |
|             | Flashing beacon             |
|             | Auto-leveling system        |
|             | Emergency stop button       |
|             | Over tilt protection system |
|             | Emergency descent system    |
|             | On-board diagnostic system  |
|             | Oscillating axle            |
|             | 4.3' LED display            |
|             | Load sensing system         |
|             | Swing-out engine tray       |
| < '         |                             |

### **Accessories & Options**

- ▶