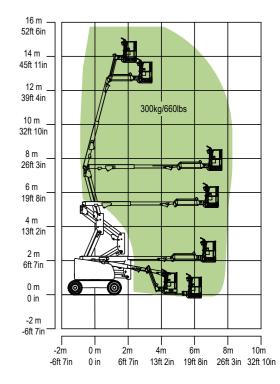

### **ZOOMLION**

| Model                     | ZA14J                                                          |          |  |
|---------------------------|----------------------------------------------------------------|----------|--|
|                           | Imperial                                                       | Metric   |  |
|                           | Size                                                           |          |  |
| Work Height               | 51ft 10in                                                      | 15.80m   |  |
| Platform Height           | 45ft 3in                                                       | 13.80m   |  |
| Horizontal Outreach       | 27ft 3in                                                       | 8.30m    |  |
| Up and Over Height        | 24ft 9in                                                       | 7.55m    |  |
| A - Stowed Length         | 21ft 7in                                                       | 6.57m    |  |
| B - Stowed Width          | 7ft 7in                                                        | 2.30m    |  |
| C - Stowed Height         | 7ft 5in                                                        | 2.27m    |  |
| D - Platform Length       | 6ft                                                            | 1.83m    |  |
| E - Platform Width        | 2ft 6in                                                        | 0.76m    |  |
| Jib Length                | 4ft 1in                                                        | 1.24m    |  |
| F - Wheelbase             | 7ft 9in                                                        | 2.36m    |  |
| G - Ground Clearance      | 1ft 5in                                                        | 0.42m    |  |
| Performance               |                                                                |          |  |
| Platform Capacity         | 660 lb                                                         | 300kg    |  |
| Drive Speed               | 4.23 mph                                                       | 6.8km/h  |  |
| Gradeability              | 45%(24°)                                                       | 45%(24°) |  |
| Axles Oscillation         | 4in                                                            | 0.1m     |  |
| Turning Radius (Inside)   | 6ft 9in                                                        | 2.06m    |  |
| Turning Radius (Outside)  | 15ft 8in                                                       | 4.78m    |  |
| Swing                     | 355° non-continuous                                            |          |  |
| Platform Rotation         | ±90°                                                           |          |  |
| H-Tail Swing              | 0                                                              |          |  |
| Max. Wind Speed           | 28mph                                                          | 12.5m/s  |  |
| Power                     |                                                                |          |  |
| Diesel Engine             | Kubota V2403 36kw/2600rpm<br>Kubota V2403 36.8kw/2700rpm(EU V) |          |  |
| Fuel Tank Capacity        | 17.2 (us gal)                                                  | 65L      |  |
| Auxiliary Power           | 12                                                             | 2V       |  |
| Control Voltage 12V       |                                                                | 2V       |  |
| Hydraulic System Capacity | 39.6 (us gal)                                                  | 150L     |  |
| Hydraulic Tank Capacity   | 20.1 (us gal)                                                  | 76L      |  |
| Drive                     | 4WD                                                            |          |  |
| Tire                      |                                                                |          |  |
| Туре                      | 315/55 D20 Foam-filled Tires<br>33×12-20 Solid Tires           |          |  |
| Weight                    |                                                                |          |  |
| Gross                     | 15653 lb                                                       | 7100kg   |  |

Range of Motion ZA14J