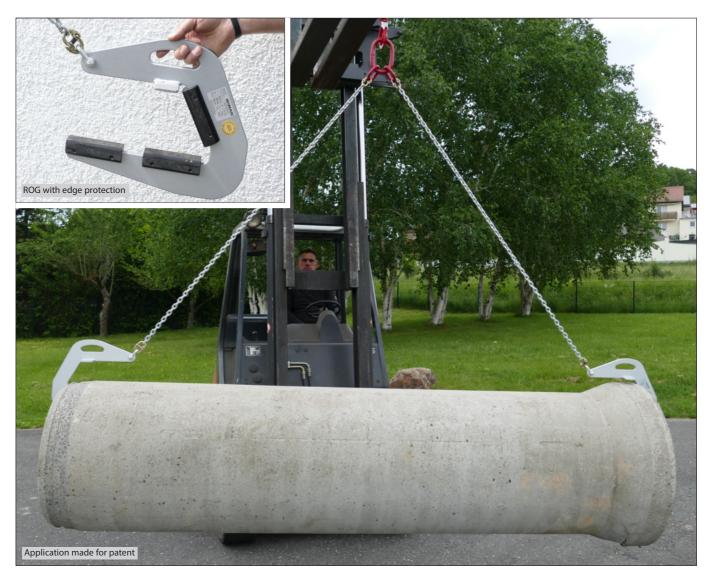

## PIPE CHAIN SLING

## ■ Effortless transport of pipes/reinforced concrete pipes due to weight reduction by approx. 50%

| Order<br>No. | Model   | Carrying<br>Capacity kg | Inside Diameter<br>Of Pipes DN | Pipe Length<br>m | Socket Depth<br>mm | Hook Opening<br>mm | Reach Depth<br>mm | Weight<br>kg |
|--------------|---------|-------------------------|--------------------------------|------------------|--------------------|--------------------|-------------------|--------------|
| 118 100      | ROG 1.2 | 1,200                   | 300/400/500                    | 2.5/3.0          | max. 100           | 170                | 300               | 15           |
| 118 200      | ROG 2.6 | 2,600                   | 600 - 900                      | 2.5/3.0          | max. 120           | 220                | 350               | 35           |
| 118 400      | ROG 4.3 | 4,300                   | 1,000 - 1,200                  | 2.5/3.0          | max. 120           | 270                | 390               | 72           |

Hooks are also available with edge protection. The hook opening is then reduced by approx. 15 mm.

Subject to alteration I 09.2021 www.wimag.de