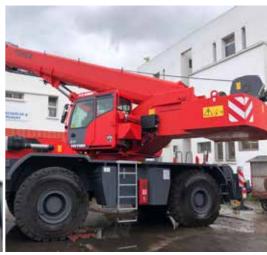

# TRT 90 ROUGH TERRAIN CRANE 90 T CAPACITY

- 90 t lifting capacity
- ▶ 47,0 m max boom length
- 49,5 m max tip height main boom
- ▶ 66,0 m / 58,5 m max tip height with additional 17 m / 9 m lattice jib

# **EASY TO HANDLE**

Easy transportability and maneuverability:

- Compact: only 3.00 m width
- 4 steering modes
- Automatic / manual shift modes

#### **HIGH PERFORMANCES**

- Superior load charts and tip heights
- 5-sections hydraulic boom with 3 extension modes: proportional, strength, stability
- Low energy consumption Cummins engine 168 kW (V) / 164 kW (IIIA)
- 26.5 (29.5) tires