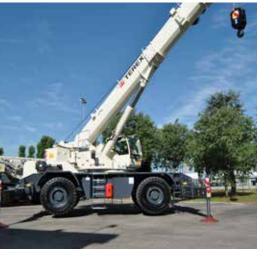

# TRT 90 ROUGH TERRAIN CRANE 90 T CAPACITY

- 90 t lifting capacity
- ▶ 47,0 m max boom length
- 49,5 m max tip height main boom
- ▶ 66,0 m / 58,5 m max tip height with additional 17 m / 9 m lattice jib

# **EASY TO HANDLE**

Easy transportability and maneuverability:

- Compact: only 3.00 m width
- 4 steering modes
- Automatic / manual shift modes

#### **HIGH PERFORMANCES**

- Superior load charts and tip heights
- 5-sections hydraulic boom with 3 extension modes: proportional, strength, stability
- Low energy consumption Cummins engine 168 kW (V) / 164 kW (IIIA)
- 26.5 (29.5) tires