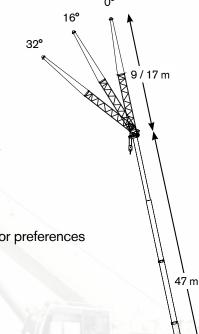

# TRT 90 ROUGH TERRAIN CRANE 90 T CAPACITY

- 90 t lifting capacity
- ▶ 47,0 m max boom length
- 49,5 m max tip height main boom
- ▶ 66,0 m / 58,5 m max tip height with additional 17 m / 9 m lattice jib

#### **WIDE OPTIONS CHOICE**

- Additional lattice jibs of 15 m / 8 m and single sheave
- Auxiliary winch
- Up to 4 cameras for enhanced visibility, integrated on main display
- Radio remote control

Cost savings and increased of productivity
Better management of maintenance and technical assistance
Fleet control with Geofence Improved machine management, statistics and real-time data