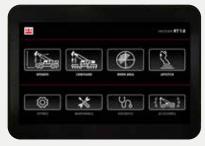

#### **FULL CONTROL: New TEOS Operating System**

- 10" full-color touch screen display with intuitive interface
- Ergonomic electro-proportional joysticks with adjustable responsiveness to operator preferences

Improved information flow and accessibility Increases operating efficiency 10" full-color touch screen display Intuitive navigation Diagnostics Options included (cameras, radio control, T-Link)