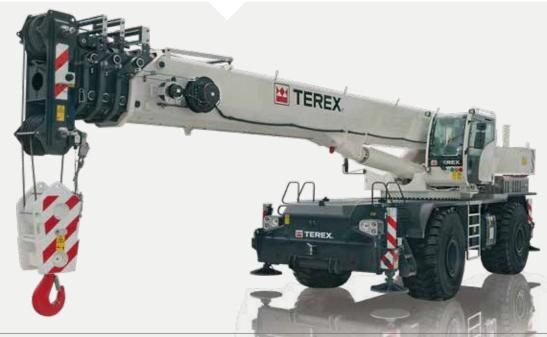

# TRT 90 ROUGH TERRAIN CRANE 90 T CAPACITY

- 90 t lifting capacity
- ▶ 47,0 m max boom length
- 49,5 m max tip height main boom
- ▶ 66,0 m / 58,5 m max tip height with additional 17 m / 9 m lattice jib

# **EASY TO HANDLE**

Easy transportability and maneuverability:

- Compact: only 3.00 m width
- 4 steering modes
- Automatic / manual shift modes

#### **HIGH PERFORMANCES**

- Superior load charts and tip heights
- 5-sections hydraulic boom with 3 extension modes: proportional, strength, stability
- Low energy consumption Cummins engine 168 kW (V) / 164 kW (IIIA)
- 26.5 (29.5) tires