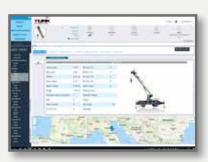

#### **TOP RELIABILITY**

- High quality assured, with minimal service needs
- Low operating cost
- T-Link Telematics Platform included

#### **WIDE OPTIONS CHOICE**

- Additional lattice jibs of 15 m / 8 m and single sheave
- Auxiliary winch
- Up to 4 cameras for enhanced visibility, integrated on main display
- Radio remote control

Cost savings and increased of productivity
Better management of maintenance and technical assistance
Fleet control with Geofence Improved machine management, statistics and real-time data

Improved information flow and accessibility Increases operating efficiency 10" full-color touch screen display Intuitive navigation Diagnostics Options included (cameras, radio control, T-Link)