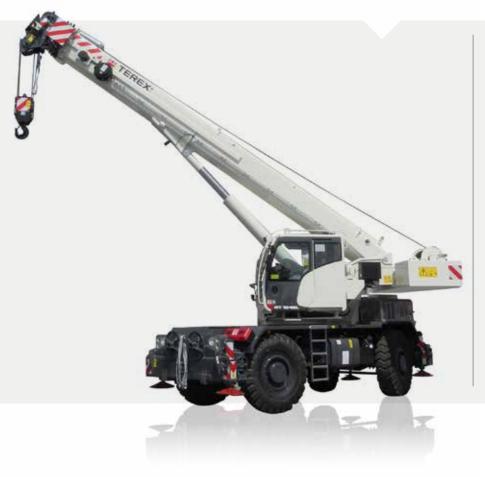

## **RT 1045L**

# ROUGH TERRAIN CRANE 44 T CAPACITY

- ▶ 44 t lifting capacity
- 37,4 m max boom length
- ▶ 39,5 m max tip height main boom
- 47,5 m max tip height with additional 8 m boxed jib