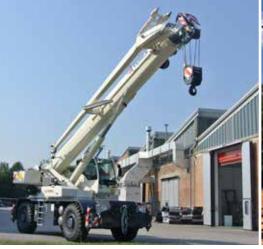

## **RT 1045L**

# ROUGH TERRAIN CRANE 44 T CAPACITY

- ▶ 44 t lifting capacity
- 37,4 m max boom length
- ▶ 39,5 m max tip height main boom
- 47,5 m max tip height with additional 8 m boxed jib