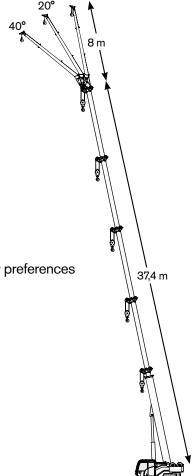

# ROUGH TERRAIN CRANE 44 T CAPACITY

- ▶ 44 t lifting capacity
- 37,4 m max boom length
- ▶ 39,5 m max tip height main boom
- 47,5 m max tip height with additional 8 m boxed jib

#### **HIGH PERFORMANCES**

- Superior load charts and tip heights
- 5-sections hydraulic boom with 2 extension modes: strength, stability
- Low energy consumption Cummins engine 129 kW (V) / 119 kW (IIIA)
- 16.00 (20.5) tires