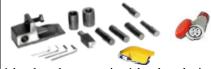

### STANDARD EQUIPMENT

Device to measure the length of the bars for a flawless precision!

1 hardened square pin; 1 hardened stirrup bending pin; 3 hardened bush holding pins; 1 checking block; 1 pedal for remote control; 2 bushes Ø50-60mm; 1 set Allen keys.