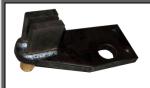

# **OPTIONALS**

## STIRRUP BENDING TOOL:

When suitably fitted with the pins and bushes provided, up to three bars can be bent at the same time at max. 180°. A big saving of time and effort!

SIMPEDIL S.R.L (MI) – ITALY Phone: +39.2.90.93.97.35 - Email: info@simpedil.it