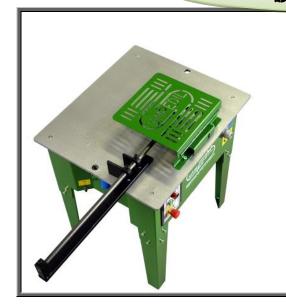

# STIRRUP BENDER

# ST16 EURO 1& 3-PHASE

| DIMENSIONS (Cm) | <u>Effective</u><br>80 x 70 x h.96  |  |  |  |
|-----------------|-------------------------------------|--|--|--|
|                 | <u>On Pallet</u><br>105 x 75 x h.75 |  |  |  |
| WEIGHT (Kg)     | Effective<br>170                    |  |  |  |
|                 | On Pallet<br>185                    |  |  |  |
|                 | SAE = 40                            |  |  |  |
| OIL             | Quantity = 2 lt.                    |  |  |  |
|                 | 220V/50HZ - 2 HP/1,5 kW             |  |  |  |
| ELECTRIC MOTOR  | 400V/50HZ - 2 HP/1,5 kW             |  |  |  |
| RPM             | 21                                  |  |  |  |