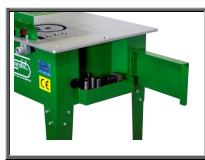

## STIRRUP BENDING TOOL:

When suitably fitted with the pins and bushes provided, up to three bars can be bent at the same time at max. 180°. A big saving of time and effort!

SIMPEDIL S.R.L (MI) – ITALY Phone: +39.2.90.93.97.35 - Email: info@simpedil.it