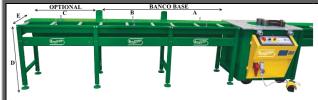

#### Roller Bench:

To deposit and move the material. Available in different lengths, as needed.

Special Bushes for large radii.