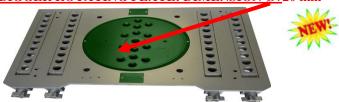

### STANDARD EQUIPMENT

It can support bushes up to Ø 400 mm to realize bending of big radius without need of extra equipments (Special Arm for large radii).

04 Long Saddles, indispensable to realize the "double bend"!