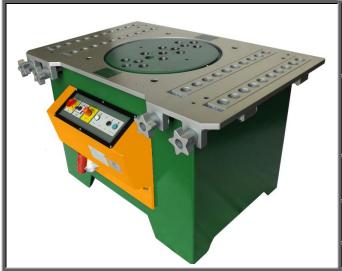

# BENDING MACHINES

## P74 EVO 3-PHASE

| DIMENSIONS (Cm) | <u><b>Effective</b></u><br>160 x 116 x h.96 |  |  |
|-----------------|---------------------------------------------|--|--|
|                 | <u>On Pallet</u><br>160 x 116 x h.111       |  |  |
| WEIGHT (Kg)     | Effective<br>1600                           |  |  |
|                 | On Pallet<br>1650                           |  |  |
|                 | SAE = 40                                    |  |  |
| OIL             | Quantity = 25 lt.                           |  |  |
|                 | 400V - 50HZ                                 |  |  |
| ELECTRIC MOTOR  | 10 HP - 7,5 kW                              |  |  |
| RPM             | 5                                           |  |  |

### STANDARD EQUIPMENT

It can support bushes up to Ø 400 mm to realize bending of big radius without need of extra equipments (Special Arm for large radii).

04 Long Saddles, indispensable to realize the "double bend"!