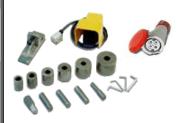

1 Pedal for electric control; 1 Hardened stirrup bending; 1 Hardened square pin; 5 Hardened bush holding pins; 1 Checking block; 7 bushes Ø 80 - 95 - 110 - 150 - 200 - 240 - 300 mm; 1 set Allen keys.