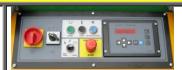

#### "Basic Angle Control" Panel:

Allows to set up manually 6 bending angles, that will be carried out in sequence.

#### "Angle Control" Panel:

This special computer permits to program up to 20 bending angles in very rapid and intuitive way.