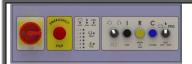

#### "Basic Angle Control" Panel:

Allows to set up manually 6 bending angles, that will be carried out in sequence.

#### "Angle Control" Panel:

This special computer permits to program up to 20 bending angles in very rapid and intuitive way.