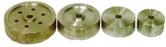

### STANDARD EQUIPMENT

It can support bushes up to Ø 400 mm to realize bending of big radius without need of extra equipments (Special Arm for large radii).

04 Long Saddles, indispensable to realize the "double bend"!

1 Pedal for electric control; 1 Hardened stirrup bending; 1 Hardened square pin; 5 Hardened bush holding pins; 1 Checking block; 7 bushes Ø 80 - 95 - 110 - 150 - 200 - 240 - 300 mm; 1 set Allen keys.

#### Roller Bench:

To deposit and move the material. Available in different lengths, as needed.

Special Bushes for large radii.