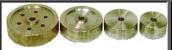

## BIGGER ROTATING PLATE: DIMENSION Ø 460 mm:

It can support bushes up to Ø 260 mm to realize bending of big radius without need of extra equipments (Special Arm for large radii).

- 1 hardened square pin; 1 hardened stirrup bending pin;
- 3 hardened bush holding pins; 1 checking block; 1 pedal;
- 7 bushes Ø50-60-70-80-95-120-150mm; 1 set Allen keys.
- 2 Long Saddles, indispensable to realize the "double bend"!