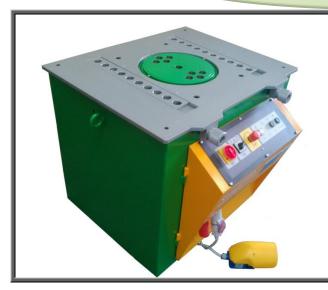

## BIGGER ROTATING PLATE: DIMENSION Ø 460 mm:

It can support bushes up to Ø 260 mm to realize bending of big radius without need of extra equipments (Special Arm for large radii).

- 1 hardened square pin; 1 hardened stirrup bending pin;
- 3 hardened bush holding pins; 1 checking block; 1 pedal;
- 7 bushes Ø50-60-70-80-95-120-150mm; 1 set Allen keys.
- 2 Long Saddles, indispensable to realize the "double bend"!