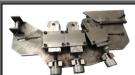

### STANDARD EQUIPMENT

## BIGGER ROTATING PLATE: DIMENSION Ø 460 mm:

It can support bushes up to Ø 260 mm to realize bending of big radius without need of extra equipments (Special Arm for large radii).

- 1 hardened square pin; 1 hardened stirrup bending pin;
- 3 hardened bush holding pins; 1 checking block; 1 pedal;
- 7 bushes Ø50-60-70-80-95-120-150mm; 1 set Allen keys.
- 2 Long Saddles, indispensable to realize the "double bend"!