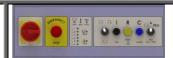

#### **OPTIONALS**

bend stirrups more simultaneously and determine the length from the bending point.

Spirals/Hoops Device:

Allows to realize spiral/hoop armatures with bars Ø max.16

'Basic Angle Control'' Panel:

Allows to set up manually 6 bending angles, that will be carried out in sequence.

"Angle Control" Panel:

This special computer permits to program up to 20 bending angles in very rapid and intuitive