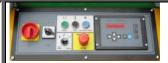

#### **OPTIONALS**

bend stirrups more simultaneously and determine the length from the bending point.

Spirals/Hoops Device:

Allows to realize spiral/hoop armatures with bars Ø max.16

'Basic Angle Control'' Panel:

Allows to set up manually 6 bending angles, that will be carried out in sequence.

"Angle Control" Panel:

This special computer permits to program up to 20 bending angles in very rapid and intuitive