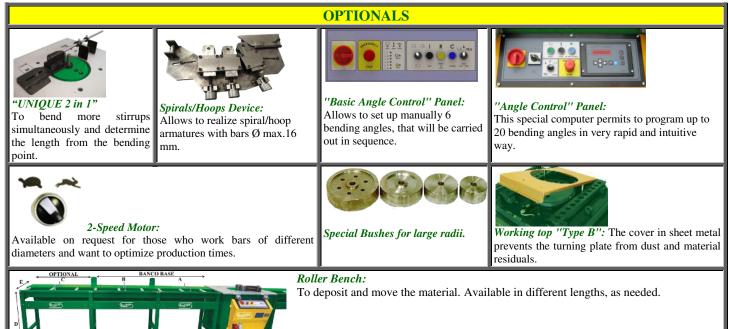

|     |                                                             |
| Bending capability |                                                                                                          |                                          |     |                                                             |
| Bending capability | $\begin{array}{c c} \mathbf{K} = 05 \\ \hline 1 \ \emptyset \ 34 \\ \hline 2 \ \emptyset \\ \end{array}$ | <b>Kg. / mm<sup>2</sup></b><br>26 3 Ø 20 | 1Ø. | R. = 85 Kg. / mm <sup>2</sup> 32       2 Ø 24       3 Ø 18  |
| Bending capability | 1 Ø 34 2 Ø                                                                                               |                                          | 1Ø3 |                                                             |



SIMPEDIL S.R.L MILANO – ITALY Tel. : +39.2.90.93.97.35 – E-mail: info@simpedil.it www.simpedil.it

\* Each machine is available in versions EC or Extra-EC.