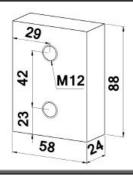

## **SCREW LOCATOR**

Allows perfect alignment of one rod or more between the blades and the achievement of perfectly perpendicular cuts.