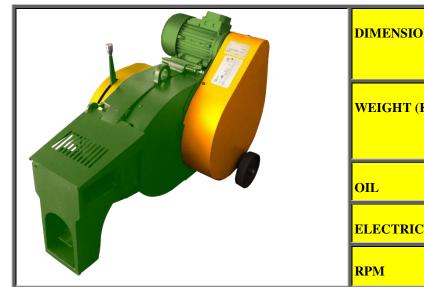

# CUTTING MACHINE

# C54 EVO 3-PHASE

| DIMENSIONS (Cm) | <u>Effective</u><br>117 x 65 x h.87      |  |  |  |
|-----------------|------------------------------------------|--|--|--|
|                 | <u>On Pallet</u><br>123 x 75 x h.100     |  |  |  |
| WEIGHT (Kg)     | Effective<br>630                         |  |  |  |
|                 | On Pallet<br>645                         |  |  |  |
| OIL             | With viscosity = 680<br>Quantity = 3 lt. |  |  |  |
| ELECTRIC MOTOR  | 400V - 50HZ<br>5,5 HP - 4 kW             |  |  |  |
| RPM             | 37                                       |  |  |  |