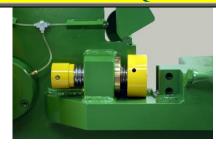

## BLADES

On each cutting machine, 2 hardened steel blades are already fitted.

#### **LUBRIFICATION SYSTEM**

Thanks to the new construction system, the parts that require it are easily reached by a single point of grazing.

SIMPEDIL S.R.L (MILANO) – ITALY Tel.: +39.2.90.93.97.35 – E-mail: info@simpedil.it