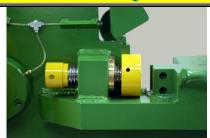

## **SCREW LOCATOR**

Allows perfect alignment of one rod or more between the blades and the achievement of perfectly perpendicular cuts.