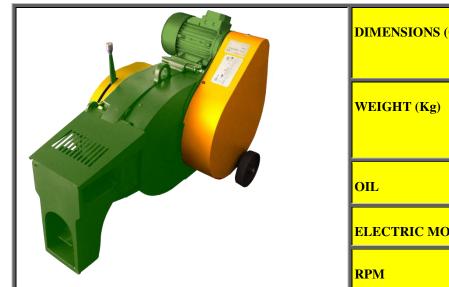

# CUTTING MACHINE

# C44 EVO 3-PHASE

| DIMENSIONS (Cm) | <u>Effective</u><br>98 x 56 x h.77    |  |  |  |
|-----------------|---------------------------------------|--|--|--|
|                 | <u>On Pallet</u><br>112 x 75 x h.95   |  |  |  |
| WEIGHT (Kg)     | Effective<br>400                      |  |  |  |
|                 | On Pallet<br>410                      |  |  |  |
| OIL             | With viscosity = 680 Quantity = 2 lt. |  |  |  |
| ELECTRIC MOTOR  | 400V - 50HZ<br>4 HP - 3 kW            |  |  |  |
| RPM             | 40                                    |  |  |  |