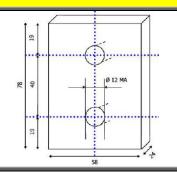

# C44 EVO 3-PHASE

| DIMENSIONS (Cm) | <u>Effective</u><br>98 x 56 x h.77    |  |  |  |
|-----------------|---------------------------------------|--|--|--|
|                 | <u>On Pallet</u><br>112 x 75 x h.95   |  |  |  |
| WEIGHT (Kg)     | Effective<br>400                      |  |  |  |
|                 | On Pallet<br>410                      |  |  |  |
| OIL             | With viscosity = 680 Quantity = 2 lt. |  |  |  |
| ELECTRIC MOTOR  | 400V - 50HZ<br>4 HP - 3 kW            |  |  |  |
| RPM             | 40                                    |  |  |  |