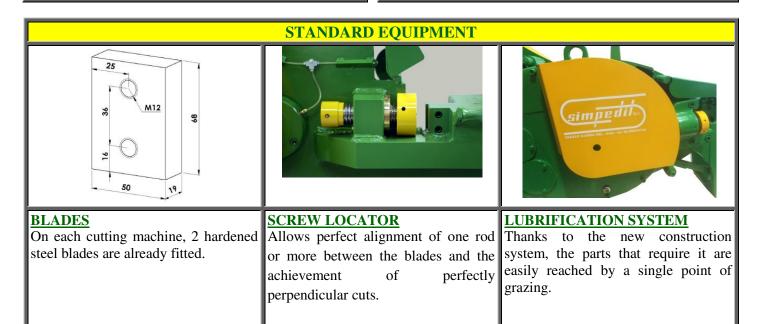

## TECHNICAL FEATURES

- Completely new projected machine body in monoblock made of spheroidal cast iron;
- Gearing in cemented steel;
- Reinforced mechanical parts for a better resistance and performance;
- Higher Cutting capability;
- Special Screw Locator to align perfectely one or more rod between the blades.