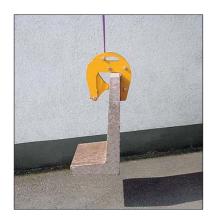

## The new generation: the manhole clamp with the huge multiplication for optimum safety

The manhole clamp is used for the transport and laying of manholes.

No adjustment of the clamping range is necessary. Accidents caused by incorrect adjustment are excluded.

Due to the holdfast application the clamp must not be lifted when applying and disconnecting.

The manhole clamp can be used for all standard manholes:

- thin-walled manholes
- SZA for manholes according to DIN 4034 Part 1 + 2
- SZM for manholes according to DIN 4034 Part 2
- symmetrical conical manholes (cones) according to DIN 4034
- asymmetrical conical manholes (cones) according to DIN 4034