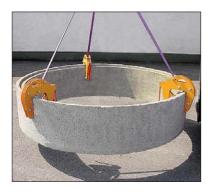

## The new generation: the manhole clamp with the huge multiplication for optimum safety

The manhole clamp is used for the transport and laying of manholes.

No adjustment of the clamping range is necessary. Accidents caused by incorrect adjustment are excluded.

Due to the holdfast application the clamp must not be lifted when applying and disconnecting.

The manhole clamp can be used for all standard manholes:

- thin-walled manholes
- SZA for manholes according to DIN 4034 Part 1 + 2
- SZM for manholes according to DIN 4034 Part 2
- symmetrical conical manholes (cones) according to DIN 4034
- asymmetrical conical manholes (cones) according to DIN 4034