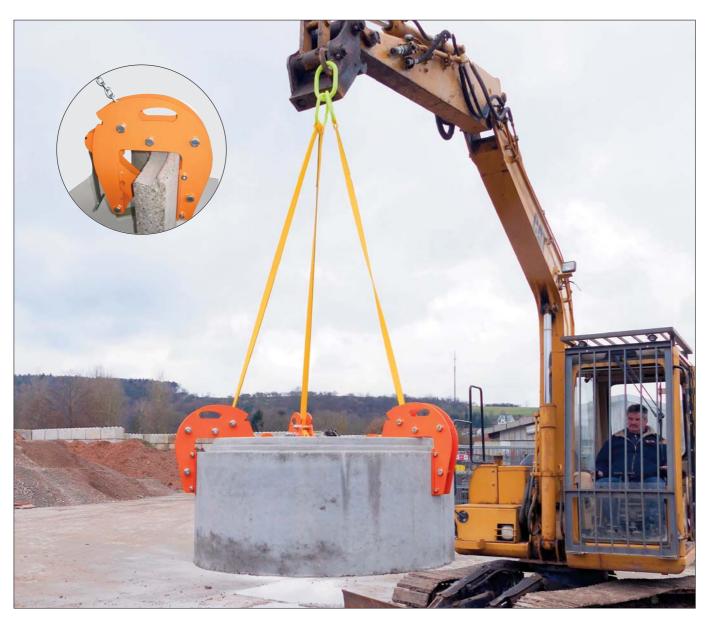

## The new generation: the manhole clamp with the huge multiplication for optimum safety

The manhole clamp is used for the transport and laying of manholes.

No adjustment of the clamping range is necessary. Accidents caused by incorrect adjustment are excluded.

Due to the holdfast application the clamp must not be lifted when applying and disconnecting.

The manhole clamp can be used for all standard manholes:

- thin-walled manholes
- SZA for manholes according to DIN 4034 Part 1 + 2
- SZM for manholes according to DIN 4034 Part 2
- symmetrical conical manholes (cones) according to DIN 4034
- asymmetrical conical manholes (cones) according to DIN 4034

Patent application made for the manhole clamp.

| Order<br>No.                    | Model     | Carrying<br>Capacity<br>kg | Number Of<br>Clamps /<br>Unit | Contact<br>Surface Of<br>Jaws | Clamping<br>Range<br>mm | For Manhole<br>Inside<br>Diameter m | Length Of<br>Web Sling<br>m | Weight<br>Approx.<br>kg |
|---------------------------------|-----------|----------------------------|-------------------------------|-------------------------------|-------------------------|-------------------------------------|-----------------------------|-------------------------|
| 105 002                         | SZM 1,0   | 1.000                      | 2                             | Serrated                      | 40 - 120                | 0,8 - 2,0                           | 1,45                        | 16                      |
| 105 003                         | SZM 1,5   | 1.500                      | 3                             | Serrated                      | 40 - 120                | 0,8 - 2,0                           | 1,45                        | 28                      |
| 105 004                         | SZML 1,5  | 1.500                      | 3                             | Serrated                      | 40 - 120                | 0,8 - 2,8                           | 2,05                        | 29                      |
|                                 |           |                            |                               |                               |                         |                                     |                             |                         |
| 105 020                         | SZA 2     | 2.000                      | 2                             | Serrated                      | 60 - 180                | 0,8 - 2,0                           | 1,45                        | 28                      |
| 105 030                         | SZA 3     | 3.000                      | 3                             | Serrated                      | 60 - 180                | 0,8 - 2,0                           | 1,45                        | 40                      |
| 105 033                         | SZAL 3    | 3.000                      | 3                             | Serrated                      | 60 - 180                | 0,8 - 2,8                           | 2,05                        | 41                      |
| 105 040                         | SZA 4     | 4.000                      | 4                             | Serrated                      | 60 - 180                | 0,8 - 2,5                           | 1,45                        | 55                      |
|                                 |           |                            |                               |                               | •                       |                                     | •                           |                         |
| Clamp with high-strength chains |           |                            |                               |                               |                         |                                     |                             |                         |
| 105 005                         | SZM 1,5 K | 1.500                      | 3                             | Serrated                      | 40 - 120                | 0,8 - 2,0                           | 1,60                        | 32                      |
| 105 023                         | SZA 2 K   | 2.000                      | 2                             | Serrated                      | 60 - 180                | 0,8 - 2,0                           | 1,60                        | 31                      |
| 105 031                         | SZA 3 K   | 3.000                      | 3                             | Serrated                      | 60 - 180                | 0,8 - 2,0                           | 1,60                        | 45                      |
| 105 034                         | SZAL 3 K  | 3.000                      | 3                             | Serrated                      | 60 - 180                | 0,8 - 3,0                           | 2,20                        | 47                      |