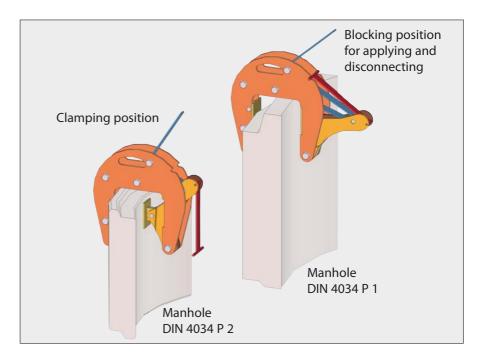

## The new generation: the manhole clamp with the huge multiplication for optimum safety

The manhole clamp is used for the transport and laying of manholes.

No adjustment of the clamping range is necessary. Accidents caused by incorrect adjustment are excluded.

Due to the holdfast application the clamp must not be lifted when applying and disconnecting.

The manhole clamp can be used for all standard manholes:

- thin-walled manholes
- SZA for manholes according to DIN 4034 Part 1 + 2
- SZM for manholes according to DIN 4034 Part 2
- symmetrical conical manholes (cones) according to DIN 4034
- asymmetrical conical manholes (cones) according to DIN 4034