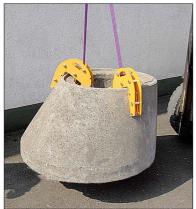

## The new generation: the manhole clamp with the huge multiplication for optimum safety

The manhole clamp is used for the transport and laying of manholes.

No adjustment of the clamping range is necessary. Accidents caused by incorrect adjustment are excluded.

Due to the holdfast application the clamp must not be lifted when applying and disconnecting.

The manhole clamp can be used for all standard manholes:

- thin-walled manholes
- SZA for manholes according to DIN 4034 Part 1 + 2
- SZM for manholes according to DIN 4034 Part 2
- symmetrical conical manholes (cones) according to DIN 4034
- asymmetrical conical manholes (cones) according to DIN 4034