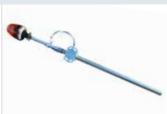

COMPACTCUT 900 P/T

[2] Spot-light

[ 3 ] Warning flasher

Operator panel

| TECHNICAL DATA        | COMPACTCUT 900 P/T            |
|-----------------------|-------------------------------|
| cutting depth max.    | 125 mm                        |
| cutting depth setting | electrohydr. with depth gauge |
| saw blade Ø max.      | 400 mm                        |
| saw blade holder      | 25.4 mm                       |
| drive motor           | Briggs+Stratton petrol 2 cyl. |
| output power max.     | 26 kW, 35 hp                  |
| saw blade speed       | 2130 ¹/min.                   |
| dimensions (L/W/H)    | 1600/800/1570 mm              |
| weight                | 576 kg                        |

## DIAMOND TOOLS RECOMMENDATION

| Asphalt | ASTP 703 |
|---------|----------|
|---------|----------|

| FLOOR SAWS                                                         | NR.     |
|--------------------------------------------------------------------|---------|
| COMPACTCUT 900 P/T without diamond blade, incl. blade guard 400 mm | 1021713 |
|                                                                    |         |
| ACCESSORIES                                                        | NR.     |
| [1] COMPACTCUT 900 P/T - flush cutting blade guard 350 mm          | 1067441 |
| COMPACTCUT 900 P/T - flush cutting shaft                           | 1070390 |
| [2] COMPACTCUT 900 P/T - spot-light LED 12 V                       | 1040256 |
| [3] COMPACTCUT 900 P/T - warning flasher                           | 816002  |