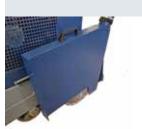

## DIAMOND TOOLS RECOMMENDATION

| Asphalt | ASTP 703 |
|---------|----------|
|---------|----------|

| FLOOR SAWS                                                         | NR.     |
|--------------------------------------------------------------------|---------|
| COMPACTCUT 900 P/T without diamond blade, incl. blade guard 400 mm | 1021713 |
|                                                                    |         |
| ACCESSORIES                                                        | NR.     |
| [1] COMPACTCUT 900 P/T - flush cutting blade guard 350 mm          | 1067441 |
| COMPACTCUT 900 P/T - flush cutting shaft                           | 1070390 |
| [2] COMPACTCUT 900 P/T - spot-light LED 12 V                       | 1040256 |
| [3] COMPACTCUT 900 P/T - warning flasher                           | 816002  |