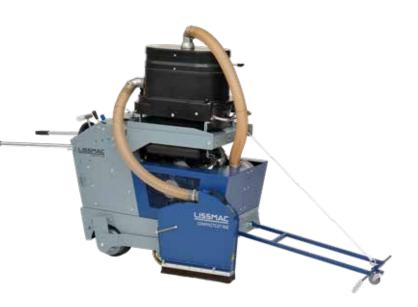

## COMPACTCUT 900 P/T

## POWERFUL AND COMPACT FLOOR CUTTER FOR DRY CUTTING

- No water required, cleaner surfaces, no further steps needed to prepare joints for grouting.
- Suited for fast preparation of joints, renovations and tight construction sites
- Electro- hydraulic lowering and raising of the saw blade with a threaded spindle with cutting depth indicator prevents damage to the saw blade
- Propulsion by hydrostatic gear drive guarantees smooth and controlled operation of the machine
- Smooth axle pivot steering for quick and easy moving and set-up without physical stress for the operator, as well as effortless cutting adjustments
- · Torsion -resistant frame construction
- Optimal drive unit location allows for easy access for routine maintenance work (air filter, battery, oil and fuel filter)
- · Parking brake and neutral gear comes as a standard feature
- · Low center of gravity ensures a precise saw cut
- Integrated closed dry vacuum system VACUUM-DRY 100 for dust free cutting
- · 7 rugged V-belts for optimal power transmission
- · Height adjusable handles ensure ergonomic operation

COMPACTCUT 900 P/T

[2] Spot-light

[ 3 ] Warning flasher

Operator panel

| TECHNICAL DATA        | COMPACTCUT 900 P/T            |
|-----------------------|-------------------------------|
| cutting depth max.    | 125 mm                        |
| cutting depth setting | electrohydr. with depth gauge |
| saw blade Ø max.      | 400 mm                        |
| saw blade holder      | 25.4 mm                       |
| drive motor           | Briggs+Stratton petrol 2 cyl. |
| output power max.     | 26 kW, 35 hp                  |
| saw blade speed       | 2130 ¹/min.                   |
| dimensions (L/W/H)    | 1600/800/1570 mm              |
| weight                | 576 kg                        |