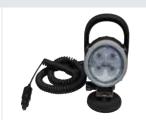

COMPACTCUT 900 P/T

[2] Spot-light

[ 3 ] Warning flasher

Operator panel

| TECHNICAL DATA        | COMPACTCUT 900 P/T            |
|-----------------------|-------------------------------|
| cutting depth max.    | 125 mm                        |
| cutting depth setting | electrohydr. with depth gauge |
| saw blade Ø max.      | 400 mm                        |
| saw blade holder      | 25.4 mm                       |
| drive motor           | Briggs+Stratton petrol 2 cyl. |
| output power max.     | 26 kW, 35 hp                  |
| saw blade speed       | 2130 ¹/min.                   |
| dimensions (L/W/H)    | 1600/800/1570 mm              |
| weight                | 576 kg                        |

## DIAMOND TOOLS RECOMMENDATION

| Asphalt | ASTP 703 |
|---------|----------|
|---------|----------|

| FLOOR SAWS                                                         | NR.     |
|--------------------------------------------------------------------|---------|
| COMPACTCUT 900 P/T without diamond blade, incl. blade guard 400 mm | 1021713 |
|                                                                    |         |
| ACCESSORIES                                                        | NR.     |
| [1] COMPACTCUT 900 P/T - flush cutting blade guard 350 mm          | 1067441 |
| COMPACTCUT 900 P/T - flush cutting shaft                           | 1070390 |
| [2] COMPACTCUT 900 P/T - spot-light LED 12 V                       | 1040256 |
| [3] COMPACTCUT 900 P/T - warning flasher                           | 816002  |