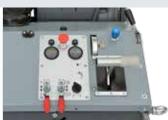

COMPACTCUT 900 P/T

[2] Spot-light

[ 3 ] Warning flasher

Operator panel

| TECHNICAL DATA        | COMPACTCUT 900 P/T            |
|-----------------------|-------------------------------|
| cutting depth max.    | 125 mm                        |
| cutting depth setting | electrohydr. with depth gauge |
| saw blade Ø max.      | 400 mm                        |
| saw blade holder      | 25.4 mm                       |
| drive motor           | Briggs+Stratton petrol 2 cyl. |
| output power max.     | 26 kW, 35 hp                  |
| saw blade speed       | 2130 ¹/min.                   |
| dimensions (L/W/H)    | 1600/800/1570 mm              |
| weight                | 576 kg                        |